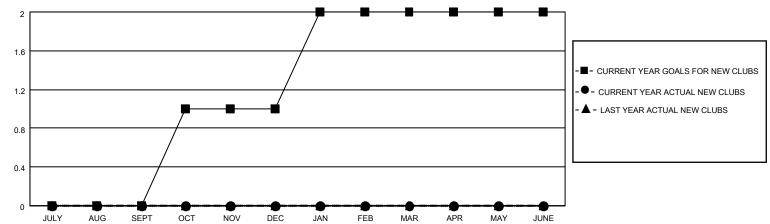

## MONTHLY MEMBERSHIP PROGRESS REPORT

LOCATION ILLINOIS District 1 M Results as of: 3/31/2023

| Clubs RESULTS FOR 2022-2023 |   |   |   | Members RESULTS FOR 2022-2023 |    |    |    |
|-----------------------------|---|---|---|-------------------------------|----|----|----|
|                             |   |   |   |                               |    |    |    |
| JULY/AUG/SEPT               | 0 | 0 | 1 | JULY/AUG/SEPT                 | 55 | 26 | 54 |
| OCT/NOV/DEC                 | 1 | 0 | 0 | OCT/NOV/DEC                   | 55 | 18 | 31 |
| JAN/FEB/MAR                 | 1 | 0 | 0 | JAN/FEB/MAR                   | 60 | 18 | 19 |
| APR/MAY/JUNE                | 0 | 0 | 0 | APR/MAY/JUNE                  | 30 | 0  | 0  |